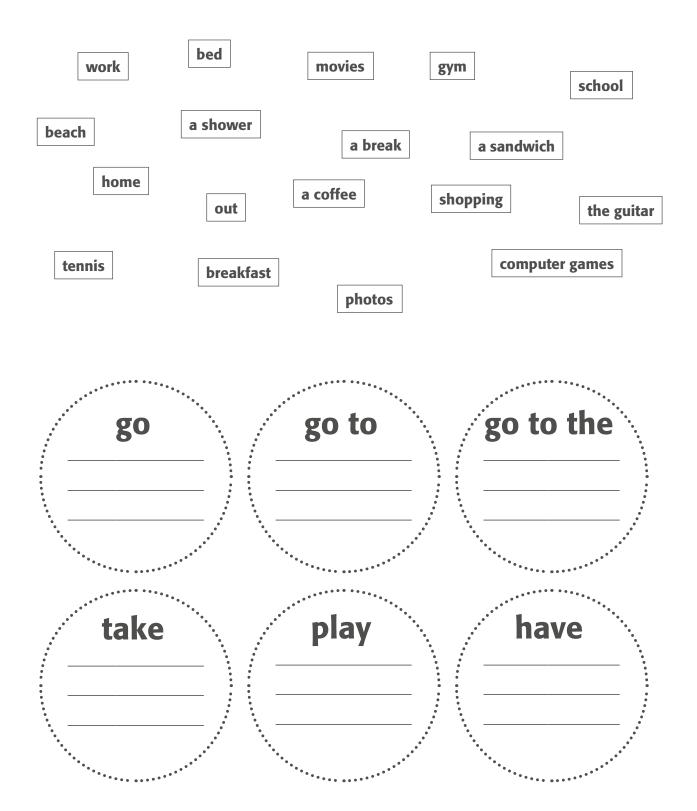

|  |
| 9 Future<br>What are you going to do after this class?<br>Are you going to go to bed early tonight?<br>What time are you going to get up tomorrow?<br>Where are you going to have lunch tomorrow?<br>What are you going to do next weekend?<br>Are you going to study English next year?                            | 10 Time and dates<br>What time is it now?<br>What time does this class start?<br>What time do stores usually open in your country?<br>What's the date today?<br>When's your birthday?<br>When does this class finish?                                                                                                                      |  |

Vocabulary Verb circles

Δ

Put the words in the circle with the correct verb.



5

| 1  | The day before today was <i>floppit</i> .                                | <u>y e s t e r d a y</u> |
|----|--------------------------------------------------------------------------|--------------------------|
| 2  | It was my birthday last week. I got a lot of <i>floppits</i> .           |                          |
| 3  | There was a very good soccer <i>floppit</i> on TV last night.            |                          |
| 4  | The <i>floppit</i> today is June 7th.                                    |                          |
| 5  | A year has twelve <i>floppits</i> .                                      |                          |
| 6  | What time does your flight <i>floppit</i> in New York?                   |                          |
| 7  | I'm sorry. You can't <i>f